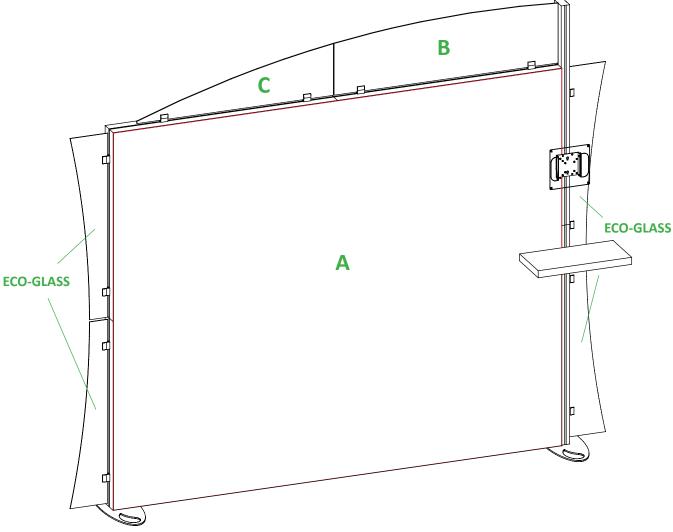

## **GRAPHIC SPECS**

| <b>GRAPHIC A</b>  | QTY. 1                |
|-------------------|-----------------------|
| MATERIAL:         | BACKLIT SEG FABRIC *  |
| TREATMENT:        | SILICONE EDGE GRAPHIC |
| APPROX. SIZE:     | 95.843"w x 80.343"h   |
|                   |                       |
| <b>GRAPHIC B</b>  | QTY. 1                |
| MATERIAL:         | 1/8" ECO-BOARD        |
| TREATMENT:        | DIRECT PRINT GRAPHIC  |
| APPROX. SIZE:     | 47.75"w x 13.50"h     |
|                   |                       |
| <b>GRAPHIC C</b>  | QTY. 1                |
| MATERIAL:         | 1/8" ECO-BOARD        |
| TREATMENT:        | DIRECT PRINT GRAPHIC  |
| APPROX. SIZE:     | 42.00"w x 11.00"h     |
|                   |                       |
|                   |                       |
| * Recycled fabric | options available     |

aons avaliable leu labiic op

ACCENTS

|  | ACCENTS       | QTY. 4           |
|--|---------------|------------------|
|  | MATERIAL:     | ECO-GLASS        |
|  | TREATMENT:    | 100% FROSTED     |
|  | APPROX. SIZE: | 8.00"w x 39.00"h |

#### **ECO-Glass**

ECO-Glass is a "green" alternative to standard acrylic or plexiglass and is made from 100% post-industrial recycled content. ECO-Glass can be used for infills, accents and direct print graphic substrate. ECO-Glass can be clear or frosted.